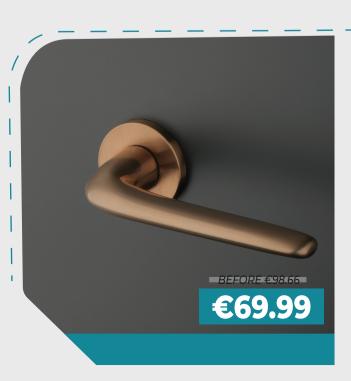

# No One Can SHAPE HOME LIKE US!

DOORS COME WITH A BASIC DOOR HANDLE AND A MAGNETIC LOCK IN NICKEL OR BLACK.
IF YOU'RE INTERESTED IN UPGRADES, REQUEST OUR CATALOGUE!

GRANITE SINK WITH TAP