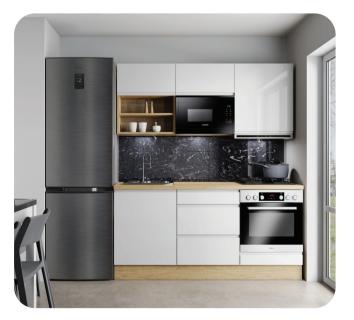

Save UpTo

2006
On All Items

Affordable Yet High Quality.

Perfect Solution For Large Projects!

MISTRAL180

—BEFORE-€1,799—

ONLY NOW

€1,499

MISTRAL240

■BEFORE €2,499

ONLY NOW

€1,999

MISTRAL300

—BEFORE €2,999

ONLY NOW

€2.399