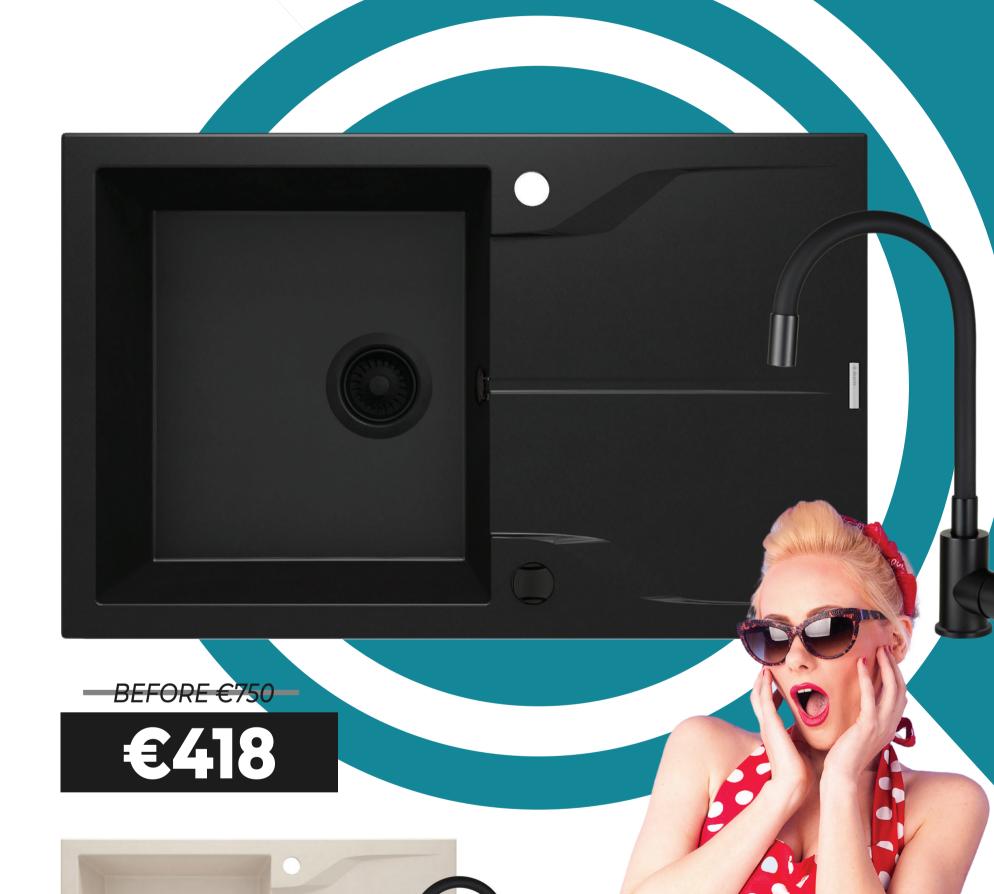

# No One Can SHAPE HOME LIKE US!

DOORS COME WITH A BASIC DOOR HANDLE AND A MAGNETIC LOCK IN NICKEL OR BLACK.
IF YOU'RE INTERESTED IN UPGRADES, REQUEST OUR CATALOGUE!

GRANITE SINK WITH TAP