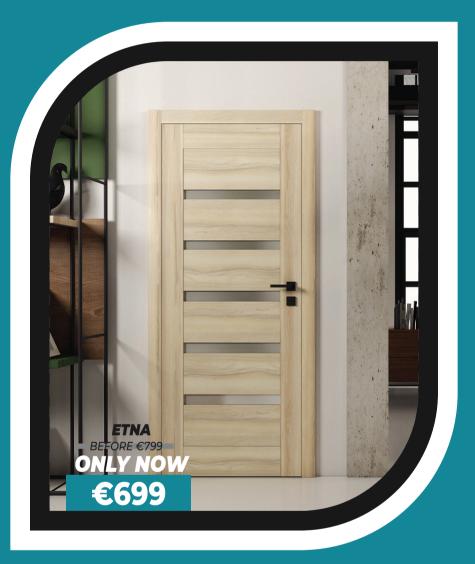

MISTRAL240

■BEFORE €2,499

ONLY NOW

€1,999

MISTRAL300

—BEFORE €2,999

ONLY NOW

€2.399