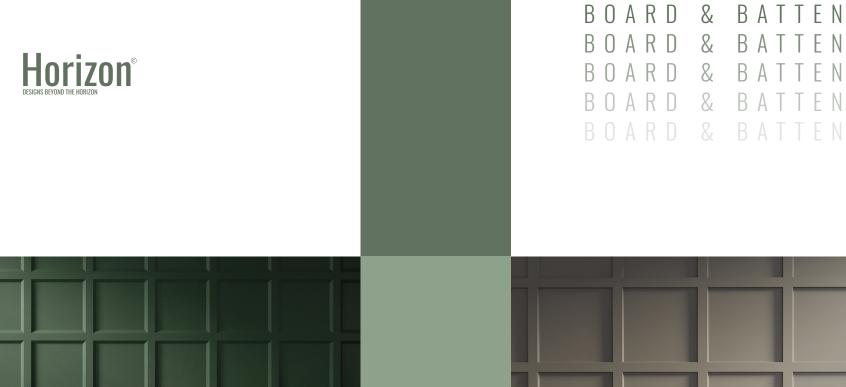

## B E Y O N DW A L L SB E Y O N DW A L L SB E Y O N DW A L L SB E Y O N DW A L L SB E Y O N DW A L L SB E Y O N DW A L L S

Board and batten wall paneling is a timeless design feature that combines clean lines and architectural interest, making it a versatile choice for both classic and modern interiors. Comprising vertical panels (boards) with narrow strips (battens) covering the seams, this style adds depth and texture to any room. Ideal for creating a statement wall or adding subtle sophistication to a space, board and batten paneling enhances the visual appeal while offering durability.