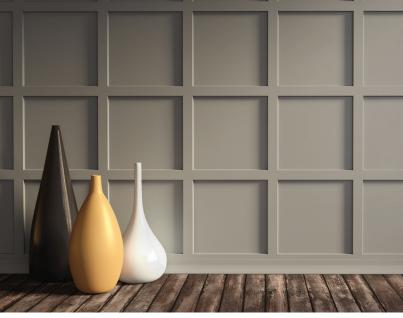

Frame molding walls bring a touch of timeless elegance and architectural charm to any space. Characterized by decorative moldings arranged in classic rectangular or square patterns, this design adds depth and sophistication to plain walls. Perfect for creating visual interest in both traditional and contemporary interiors, frame molding allows for endless customization. Whether used to highlight specific areas or to add a refined, cohesive look throughout a room, this style delivers a sense of craftsmanship and luxury.

FRAMEMOLDINGFRAMEMOLDINGFRAMEMOLDINGFRAMEMOLDINGFRAMEMOLDINGFRAMEMOLDING