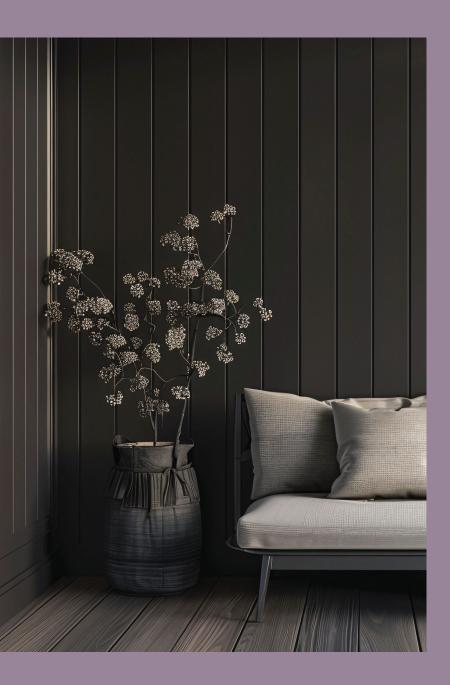

## B E Y O N DW A L L SB E Y O N DW A L L SB E Y O N DW A L L SB E Y O N DW A L L SB E Y O N DW A L L SB E Y O N DW A L L S

Board and batten wall paneling is a timeless design feature that combines clean lines and architectural interest, making it a versatile choice for both classic and modern interiors. Comprising vertical panels (boards) with narrow strips (battens) covering the seams, this style adds depth and texture to any room. Ideal for creating a statement wall or adding subtle sophistication to a space, board and batten paneling enhances the visual appeal while offering durability.