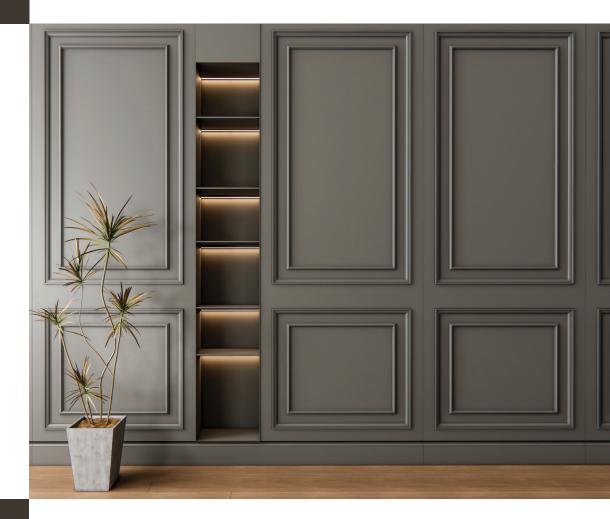

Frame molding walls bring a touch of timeless elegance and architectural charm to any space. Characterized by decorative moldings arranged in classic rectangular or square patterns, this design adds depth and sophistication to plain walls. Perfect for creating visual interest in both traditional and contemporary interiors, frame molding allows for endless customization. Whether used to highlight specific areas or to add a refined, cohesive look throughout a room, this style delivers a sense of craftsmanship and luxury.

FRAMEMOLDINGFRAMEMOLDINGFRAMEMOLDINGFRAMEMOLDINGFRAMEMOLDINGFRAMEMOLDING