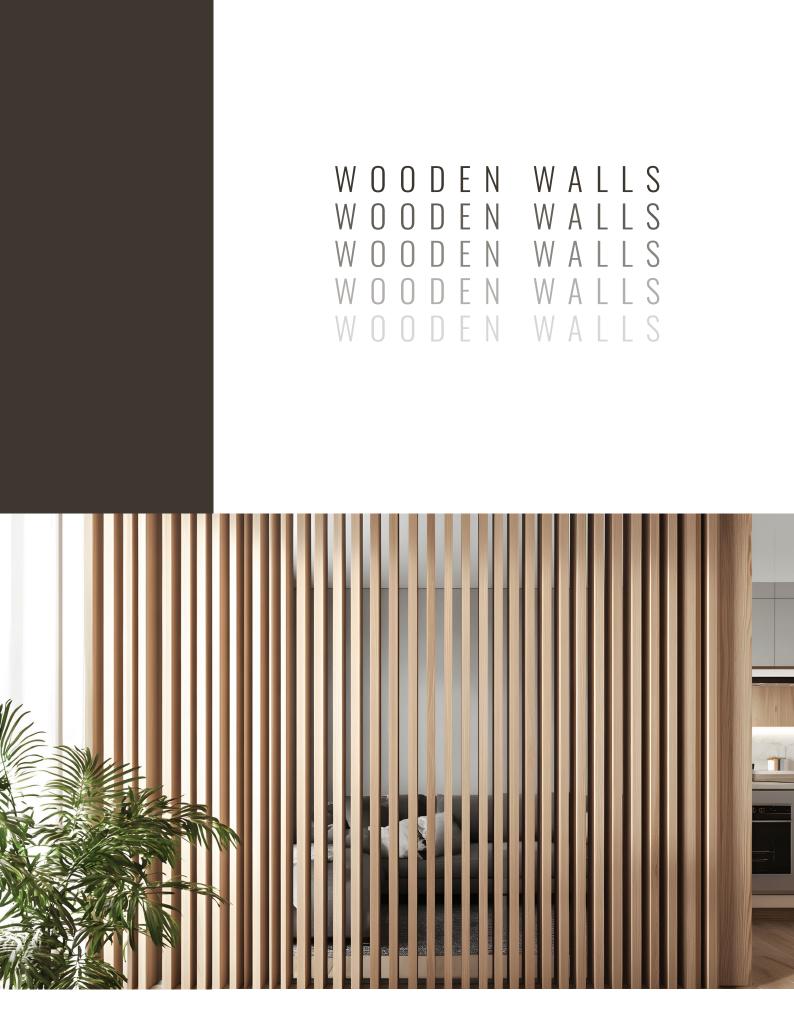

Transform your interior spaces with the timeless charm of shiplap wall panels. Known for their distinctive overlapping design, shiplap panels offer a blend of rustic warmth and modern elegance, perfect for enhancing any room's aesthetic. Available in a variety of colors, finishes, and wood types, shiplap wall panels offer endless possibilities for personalization.