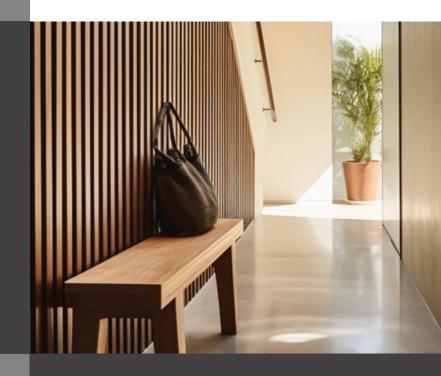

## B E Y O N DW A L L SB E Y O N DW A L L SB E Y O N DW A L L SB E Y O N DW A L L SB E Y O N DW A L L SB E Y O N DW A L L S

Board and batten wall paneling is a timeless design feature that combines clean lines and architectural interest, making it a versatile choice for both classic and modern interiors. Comprising vertical panels (boards) with narrow strips (battens) covering the seams, this style adds depth and texture to any room. Ideal for creating a statement wall or adding subtle sophistication to a space, board and batten paneling enhances the visual appeal while offering durability.